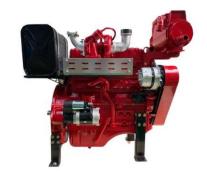

## Diesel Engine

Heat Exchanger Series

## Specification

| Engine Model                     |                                                    | FD475               |
|----------------------------------|----------------------------------------------------|---------------------|
| Туре                             | Vertical, water-cooling, 4-stroke, direct-injector |                     |
| Aspiration                       |                                                    | Turbocharged        |
| Number of Cylinders              |                                                    | 4                   |
| Bore x Stoke (mm)                |                                                    | 100x105             |
| Compression Ratio                |                                                    | 18:1                |
| Total Displacement (L)           |                                                    | 3.29L               |
| Rated Power                      | KW                                                 | 55                  |
| Rated Speed                      | r/min                                              | 3000                |
| Max. torque                      | N.m                                                | ≥158.7              |
| Fuel Consumption                 | g/kW.h                                             | ≤228                |
| Cooling System                   |                                                    | Heat Exchanger      |
| Rotating Direction at Output End |                                                    | Counter-clockwise   |
| Lubrication Oil                  |                                                    | 15W40               |
| Lubrication Oil Content          | L                                                  | 6.5                 |
| Lubrication Method               |                                                    | Pressure and splash |
| Starting Method                  |                                                    | Electric            |
| vvvPT0 Type                      |                                                    | Option:1. Shaft     |
|                                  |                                                    | 2. Coupling         |
|                                  |                                                    | 3. Drive Plate      |
| Net Mass                         | kg                                                 | 300                 |