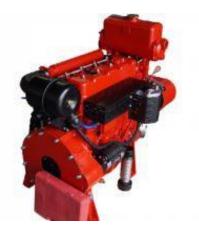

## Diesel Engine

Heat Exchanger Series

## Specification

| Engine Model                     |                                                    | FD475               |
|----------------------------------|----------------------------------------------------|---------------------|
| Туре                             | Vertical, water-cooling, 4-stroke, direct-injector |                     |
| Aspiration                       |                                                    | Turbocharged        |
| Number of Cylinders              |                                                    | 4                   |
| Bore x Stoke (mm)                |                                                    | 100x105             |
| Compression Ratio                |                                                    | 18:1                |
| Total Displacement (L)           |                                                    | 3.29L               |
| Rated Power                      | KW                                                 | 55                  |
| Rated Speed                      | r/min                                              | 3000                |
| Max. torque                      | N.m                                                | ≥158.7              |
| Fuel Consumption                 | g/kW.h                                             | ≤228                |
| Cooling System                   |                                                    | Heat Exchanger      |
| Rotating Direction at Output End |                                                    | Counter-clockwise   |
| Lubrication Oil                  |                                                    | 15W40               |
| Lubrication Oil Content          | L                                                  | 6.5                 |
| Lubrication Method               |                                                    | Pressure and splash |
| Starting Method                  |                                                    | Electric            |
| vvvPT0 Type                      |                                                    | Option:1. Shaft     |
|                                  |                                                    | 2. Coupling         |
|                                  |                                                    | 3. Drive Plate      |
| Net Mass                         | kg                                                 | 300                 |